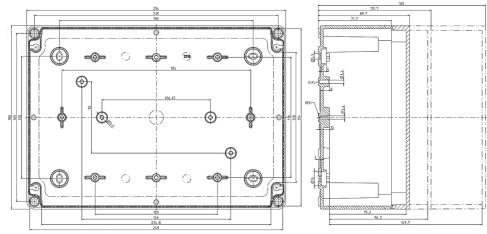

## **KEY FEATURES**

- Suitable for the Osiris camera range (not NexOS)
   Integrated 5 port gigabit network switch
- IP66, IK07 Rated polystyrene enclosure
- CE and RoHS compliant

\* Detailed dimension drawing available upon request

| TECHNICAL SPECIFICATION |                                                                                                                                                                                                                                                                                                                |
|-------------------------|----------------------------------------------------------------------------------------------------------------------------------------------------------------------------------------------------------------------------------------------------------------------------------------------------------------|
| Power Output            | Output 1 - 24-30vDC, 5A, Output 2 - 24-30vDC, 1.2A                                                                                                                                                                                                                                                             |
| Power Input             | 115vAC or 230vAC                                                                                                                                                                                                                                                                                               |
| Auxiliary Ports         | 1x RS485, 1x Relay/Aux output                                                                                                                                                                                                                                                                                  |
| Network Ports           | 5x Gigabit /10/100/1000 Mbps Ports (2x ports are used as standard, 3x ports are spare) Full duplex, providing up to 2000 Mbps on each port Auto-sensing on each port detects at the best network speed (10Mbps, 100Mbps or 1000Mbps) Auto Uplink technology auto adjusts for different types of Ethernet cable |
| Pre-Terminated          | Includes pre-terminated / wired socket for UCM cable                                                                                                                                                                                                                                                           |
| Impact Resistance       | IK07                                                                                                                                                                                                                                                                                                           |
| IP Rating               | IP66                                                                                                                                                                                                                                                                                                           |
| Colour                  | Light Grey (RAL 7035)                                                                                                                                                                                                                                                                                          |
| Material                | Base & Cover: Polystyrene, Sealing: Polyurethane, Cover screw: Polyamide 6, fibre-glass reinforced (the PSU is not suitable for installation outdoors - unless inside another weatherproof enclosure)                                                                                                          |
| Weight                  | 2Kg [4.41 lb]                                                                                                                                                                                                                                                                                                  |
| Dimensions (mm)         | L180 x W254 x D111 (excluding any sockets)                                                                                                                                                                                                                                                                     |