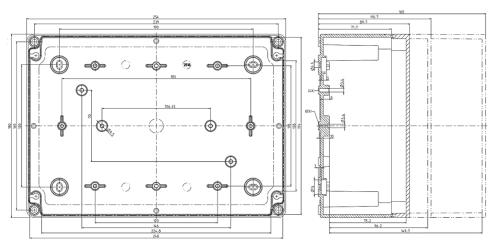

## **KEY FEATURES**

- Suitable for the Aeron and Oculus camera ranges
- Integrated 5 port gigabit network switch
- IP66, IK07 Rated polystyrene enclosure
- CE and RoHS compliant

\* Detailed dimension drawing available upon request.

| TECHNICAL SPECIFICATION |                                                                                                                                                                                                                                                                                                                |
|-------------------------|----------------------------------------------------------------------------------------------------------------------------------------------------------------------------------------------------------------------------------------------------------------------------------------------------------------|
| Power Output            | Output 1 - 24-30vDC, 3A, Output 2 - 24-30vDC, 1.2A                                                                                                                                                                                                                                                             |
| Power Input             | 115vAC or 230vAC                                                                                                                                                                                                                                                                                               |
| Auxiliary Ports         | 1x RS485, 1x Relay/Aux output                                                                                                                                                                                                                                                                                  |
| Network Ports           | 5x Gigabit /10/100/1000 Mbps Ports (2x ports are used as standard, 3x ports are spare) Full duplex, providing up to 2000 Mbps on each port Auto-sensing on each port detects at the best network speed (10Mbps, 100Mbps or 1000Mbps) Auto Uplink technology auto adjusts for different types of Ethernet cable |
| Impact Resistance       | IK07                                                                                                                                                                                                                                                                                                           |
| IP Rating               | IP66                                                                                                                                                                                                                                                                                                           |
| Colour                  | Light Grey (RAL 7035)                                                                                                                                                                                                                                                                                          |
| Material                | Base & Cover: Polystyrene, Sealing: Polyurethane, Cover screw: Polyamide 6, fibre-glass reinforced (the PSU is not suitable for installation outdoors - unless inside another weatherproof enclosure)                                                                                                          |
| Weight                  | 2Kg [4.41 lb]                                                                                                                                                                                                                                                                                                  |
| Dimensions (mm)         | L180 x W254 x D111                                                                                                                                                                                                                                                                                             |
| Part Number             | RC-PSB1-N                                                                                                                                                                                                                                                                                                      |