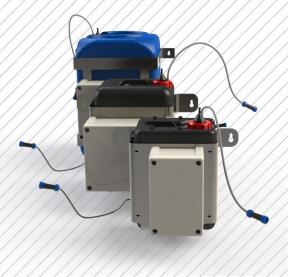

## WASHER TANK **RC-WPXL**

The Silent Sentinel Washer Tank is the perfect accessory for all of Silent Sentinel's camera platforms.

The washer tank system is a vital addition to any CCTV installation where the environment is susceptible to any form of dirt or airborne contaminants. The WA-WPXL range comes with a float-switch as standard; This feature protects the washer unit from running dry and therefore damaging the pump. When the water capacity reaches a set level the power is cut to the pump and the unit will no longer operate.

## **KEY FEATURES**

- 5 litre, 10 litre or 25 litre reservoir capacity
- Float switch as standard
- UV stable water container
- Black UV stable hose
- IP67 Connectors
- RS485 control
- Simple installation
- Suitable for corrosive environments
- Capable of pumping 12m vertically