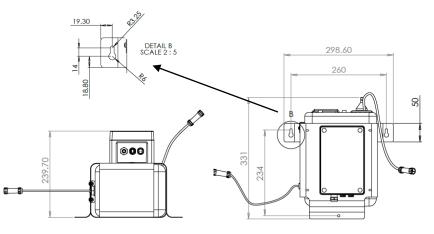

\* Typical RC-WP5L/230-RS washer tank. Detailed dimension drawings available upon request.

| TECHNICAL SPECIFICATION     |                                  |
|-----------------------------|----------------------------------|
| Reservoir Capacity (litres) | 5, 10 or 25 litre options        |
| Head Pumping Height         | 12 Metres                        |
| Control                     | RS485                            |
| Power Consumption           | 60 Watts                         |
| Input Voltage               | 110vAC or 230vAC                 |
| IP Rating                   | IP66                             |
| Material                    | 316L Grade stainless steel frame |
| Operating Temperature       | -5°C to 55°C                     |
|                             |                                  |